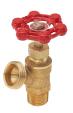

#### **CONNECTOR FEATURES:**

- 3/4-in Hose Thread Outlets
- Multi-turn and Quarter-turn handles
- Maximum Pressure: 125 psi
- Temperature Range: 35°F to 180°F (Multi-turn only)
- · Approved for indoor or outdoor use
- For use with non-potable water