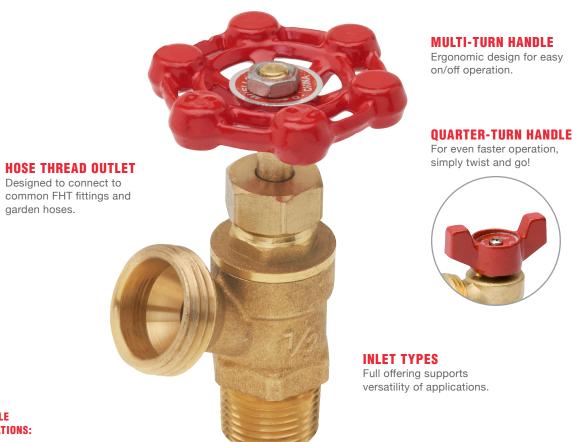

#### **CONNECTOR FEATURES:**

- 3/4-in Hose Thread Outlets
- Multi-turn and Quarter-turn handles
- Maximum Pressure: 125 psi
- Temperature Range: 35°F to 180°F (Multi-turn only)
- · Approved for indoor or outdoor use
- For use with non-potable water