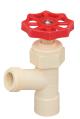

# PLASTIC BOILER DRAINS

#### FEATURES:

- 3/4-in Hose Thread Outlet
- Approved for indoor use
- · For use with hot or cold water
- Maximum Pressure: 100 PSI
- Temperature Range: 33°F to 180°F

| PART NO             | DESCRIPTION      | BX QTY | MC QTY |
|---------------------|------------------|--------|--------|
| BOILER DRAIN   CPVC |                  |        |        |
| 102-223             | 1/2" CTS Solvent | 12     | 72     |
| 102-223HN           | 1/2" CTS Solvent | -      | 12     |
| 102-224             | 3/4" CTS Solvent | 12     | 72     |
| 102-224HN           | 3/4" CTS Solvent | -      | 12     |