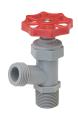

## **BRASS BOILER DRAINS**

#### **CONNECTOR FEATURES:**

- 3/4-in Hose Thread Outlets
- Multi-turn and Quarter-turn handles
- Maximum Pressure: 125 psi
- Temperature Range: 35°F to 180°F (Multi-turn only)
- · Approved for indoor or outdoor use
- For use with non-potable water